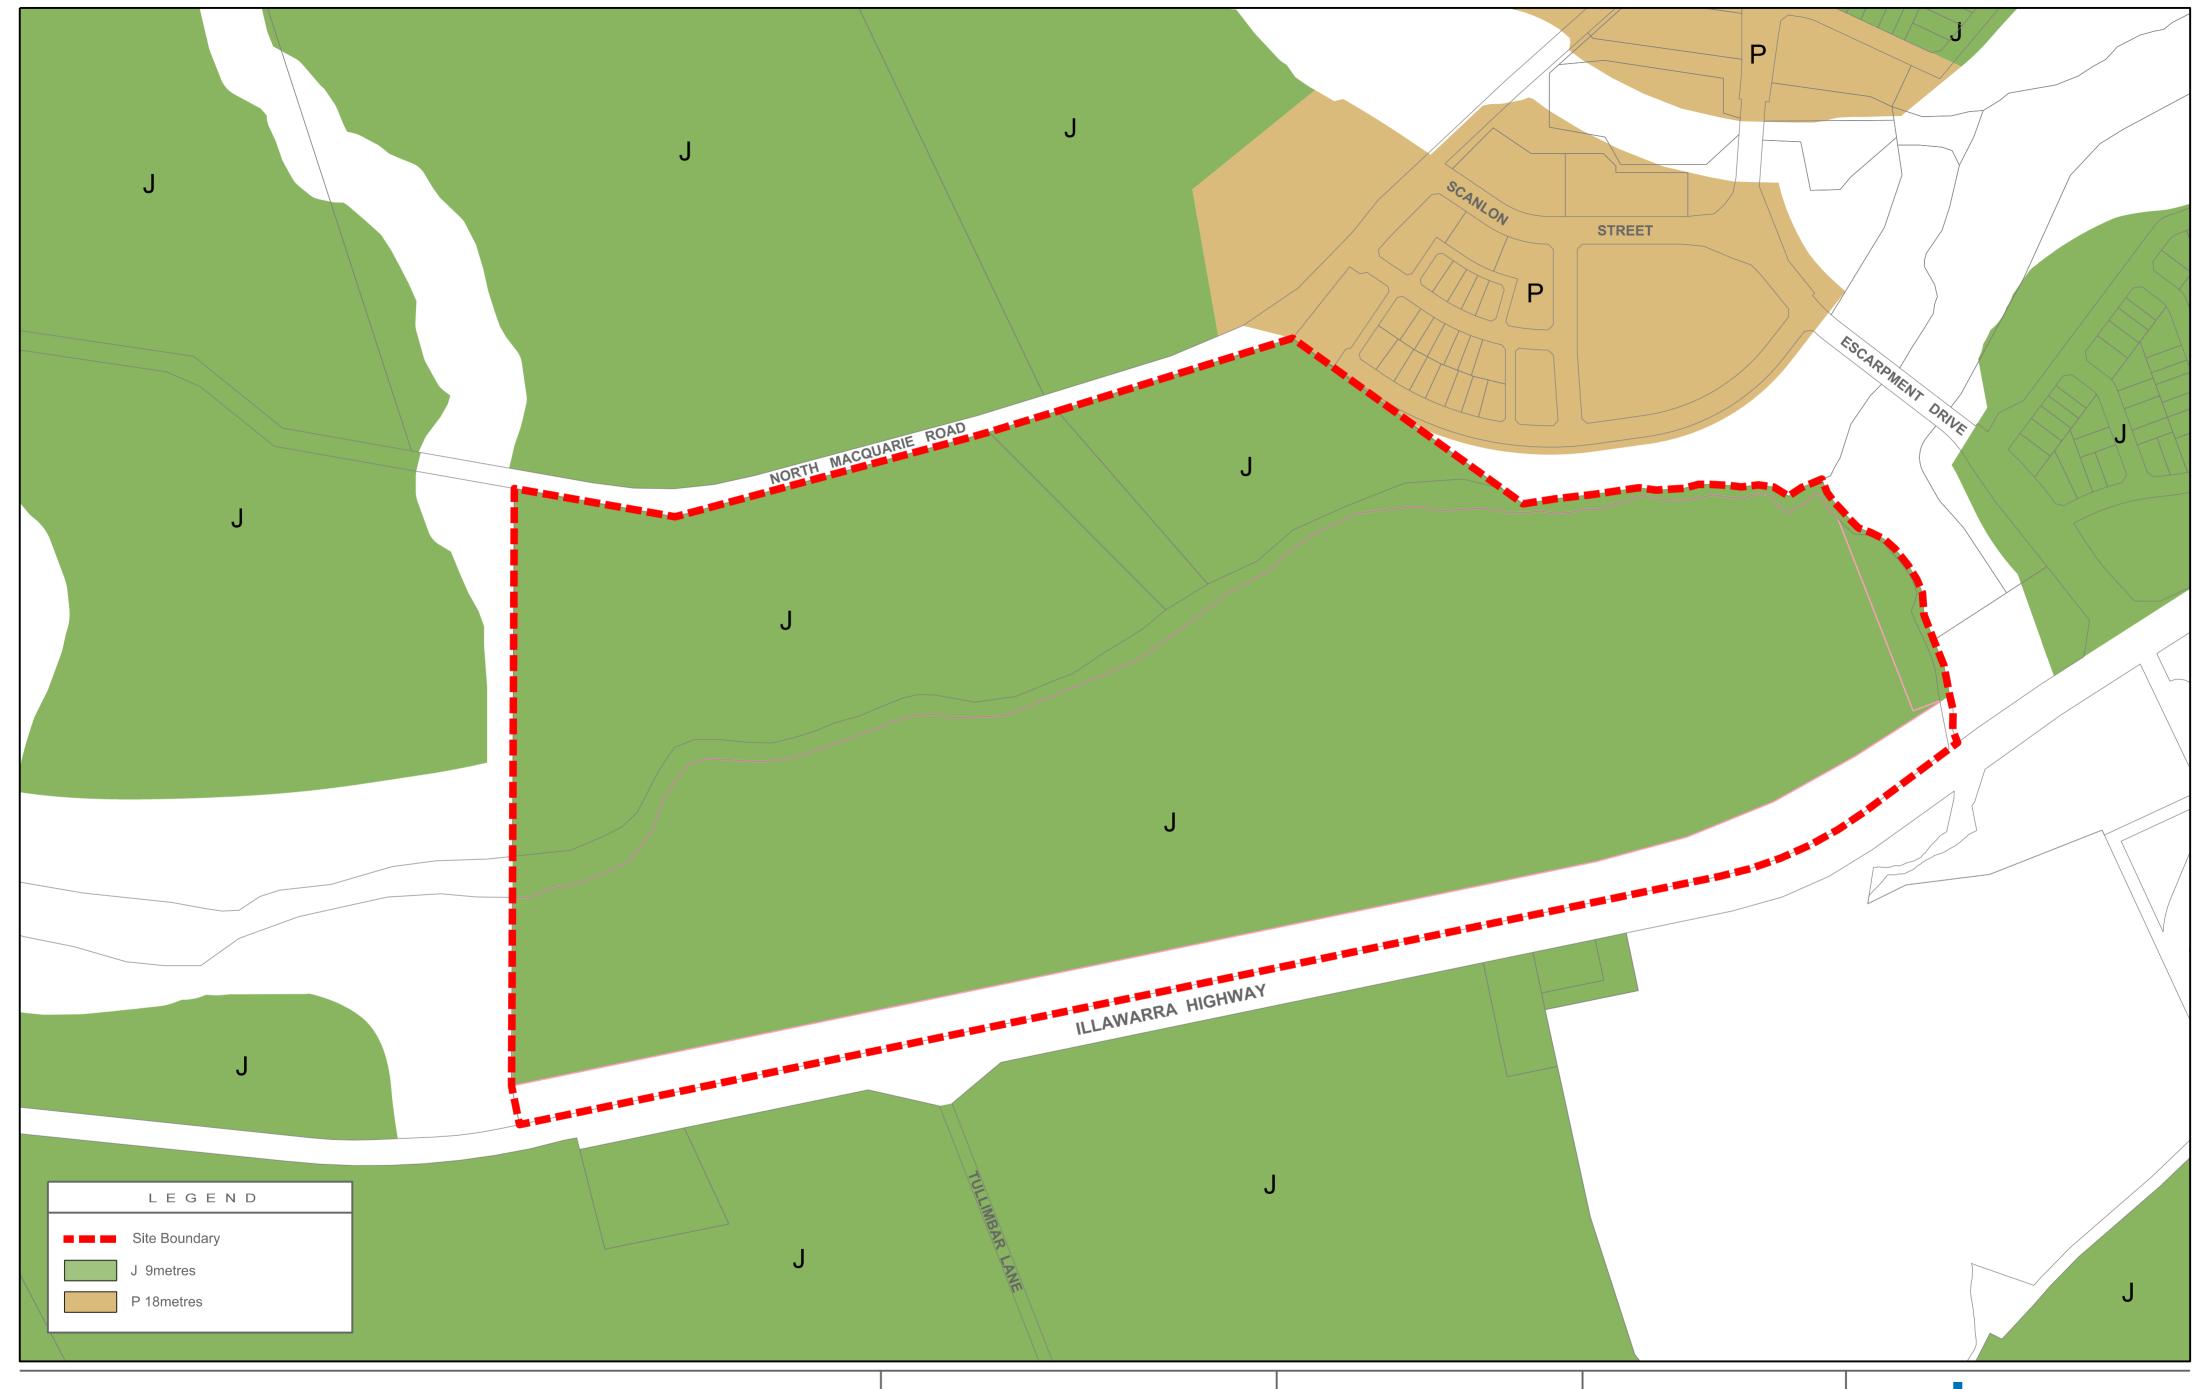

PROPOSED HEIGHT OF BUILDINGS PLAN 2514 ILLAWARRA HIGHWAY CALDERWOOD

NOTES

Base data supplied by NSW LPI Projection MGA50 Zone 56

Areas and dimensions shown are subject to final survey calculations. All carriageways are shown for illustrative purposes only and are subject to detailed engineering design.

The concepts presented in this plan remain the □ copyright of Urbanco. No copies in whole or in part may be made without the permission of Urbanco.

CLIENT : AV Jennings

SCALE : A2 @ 1:3,000 DATE : 3/02/2021

DATE : 3/02/2021
PLAN No : 029.CA.007
REVISION : 02

PO Box 546 PYRMONT NSW 2009 | 02 9051 9333 hello@urbanco.com.au | www.urbanco.com.au